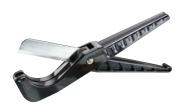

# Part No. 957-01000-00 One Handed Ratchet Bundle Cutter

- Cuts up to 2 1/2"
   OD Bundles
- Weight 1.4 lbs

#### Part No. 954-01000-00 Large Cutter

- Large Bundle Hose -Tubing Cutter
- Cuts up to 1 7/8" OD Bundle - Hose and Tubing
- Weight 5.0 oz

**Handed Ratchet Cutter** 

Large Bundle - Hose - Tubing Cutter

Part No.954-03 Replacement blade for Large Cutter