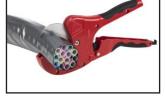

# Part No. 957-01000-00 One Handed Ratchet Bundle Cutter

- Cuts up to 2 1/2"
   OD Bundles
- Weight 1.4 lbs

Note: Best Practices require that all hose and tubing be cut clean and square before inserting fittings. The Accuflex Cutting Tools when used properly and blades kept sharp, will cut clean and square.