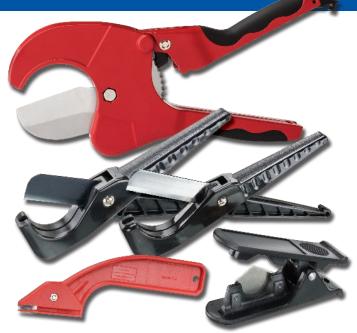

### Accu-Cutter™ Tubing, Hose & Bundle Cutters

- We offer five tools for use in cutting Bundles - Hose - Tubing
   & Slitting Bundle Jacket Covers
- The cutting tools can handle a variety of sizes up to 2-1/2" OD Bundles.

# Part No. 957-01000-00 One Handed Ratchet Bundle Cutter

- Cuts up to 2 1/2"
   OD Bundles
- Weight 1.4 lbs

#### Part No.951-01000-00 Bundle Cover Slitter

- Easily slides in from the end between Hose/Tubes and Bundle Jacket.
- Weight 1.4 oz

#### Part No.958-01000-00 Medium Cutter

- Medium Hose and Tubing Cutter
- Cuts up to 1 5/8" Hose and Tubing
- Weight 4.3 oz.

#### Part No.959-01000-00 Kuri Snip Cutter

- · Kuri Snip Cutter
- Cuts up to 1/2" OD Hose and Tubing - used to clean and square up ends
- Weight 0.91 oz

#### Part No. 954-01000-00 Large Cutter

- Large Bundle Hose -Tubing Cutter
- Cuts up to 1 7/8" OD Bundle - Hose and Tubing
- Weight 5.0 oz

**Handed Ratchet Cutter** 

Large Bundle - Hose - Tubing Cutter

Part No.954-03 Replacement blade for Large Cutter