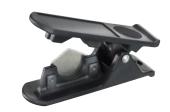

#### Part No.951-01000-00 Bundle Cover Slitter

- Easily slides in from the end between Hose/Tubes and Bundle Jacket.
- Weight 1.4 oz