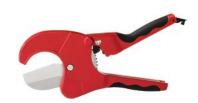

# Part No. 957-01000-00 One Handed Ratchet Bundle Cutter

- Cuts up to 2 1/2"
   OD Bundles
- Weight 1.4 lbs