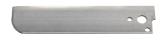

#### Part No. 954-01000-00 Large Cutter

- Large Bundle Hose -Tubing Cutter
- Cuts up to 1 7/8" OD Bundle - Hose and Tubing
- Weight 5.0 oz

**Handed Ratchet Cutter** 

Large Bundle - Hose - Tubing Cutter

Part No.954-03 Replacement blade for Large Cutter

Large Bundle - Hose - Tubing Cutter

Part No.958-03 Replacement blade for Medium Cutter

Medium Hose and Tubing Cutter

Part No. 959-03 Replacement blade for Kuri Snip Cutter

Because we continually examine ways to improve our products, we reserve the right to alter specifications without notice.