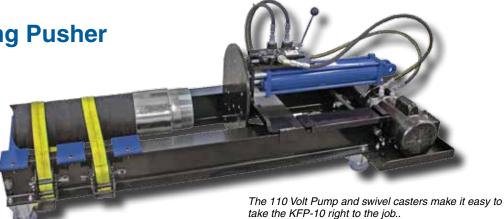

## KFP-10 10 Ton Fitting Pusher

The KFP-10, 10 Ton 110 Volt Fitting Pusher takes the time consuming and difficult task of installing fittings on hoses from 2 inch to 12 inches and makes it quick, safe, and simple.

The portability of the KFP-10 makes it easy to bring the Fitting Pusher to the job and its ease of operation and versatility makes the KFP-10 the essential cost saving tool that no industrial hose shop can afford to be without.

With the KFP-10 Fitting Pusher's low profile, swivel Casters and 110 Volt requirement it can be quickly and easily moved to the job. The simple strap hold down system makes it easy to quickly and accurately position the hose.