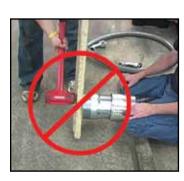

## OPERATION IS SAFER AND MORE ACCURATE:

"Traditional" methods of installing large fittings can result in damaged fittings, and at the very least is a time consuming procedure.

This fitting took 7 seconds to install.