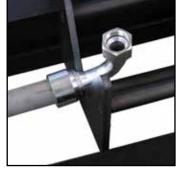

## **Fitting Pusher**

## KFP-10 10 Ton Fitting Pusher



The KFP-10, 10 Ton 110 Volt Fitting Pusher takes the time consuming and difficult task of installing fittings on hoses from 2 inch to 12 inches and makes it quick, safe, and simple.

The portability of the KFP-10 makes it easy to bring the Fitting Pusher to the job and its ease of operation and versatility makes the KFP-10 the essential cost saving tool that no industrial hose shop can afford to be without.

With the KFP-10 Fitting Pusher's low profile, swivel Casters and 110 Volt requirement it can be quickly and easily moved to the job. The simple strap hold down system makes it easy to quickly and accurately position the hose.



The elbow fitting adapter adds to the versatility of the KFP-10.



## OPERATION IS SAFER AND MORE ACCURATE:

"Traditional" methods of installing large fittings can result in damaged fittings, and at the very least is a time consuming procedure.



This fitting took 7 seconds to install.

This Fitting Pusher is a tool that will quickly pay for itself and produce a more consistent and better quality product from the very first crimp.