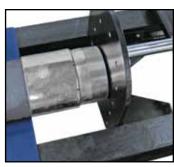

This Fitting Pusher is a tool that will quickly pay for itself and produce a more consistent and better quality product from the very first crimp.

This fitting took 7 seconds to install.