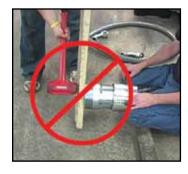

The elbow fitting adapter adds to the versatility of the KFP-10.

OPERATION IS SAFER AND MORE ACCURATE:

"Traditional" methods of installing large fittings can result in damaged fittings, and at the very least is a time consuming procedure.