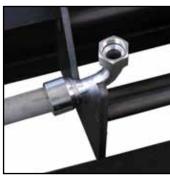

The elbow fitting adapter adds to the versatility of the KFP-10.

OPERATION IS SAFER AND MORE ACCURATE:

"Traditional" methods of installing large fittings can result in damaged fittings, and at the very least is a time consuming procedure.