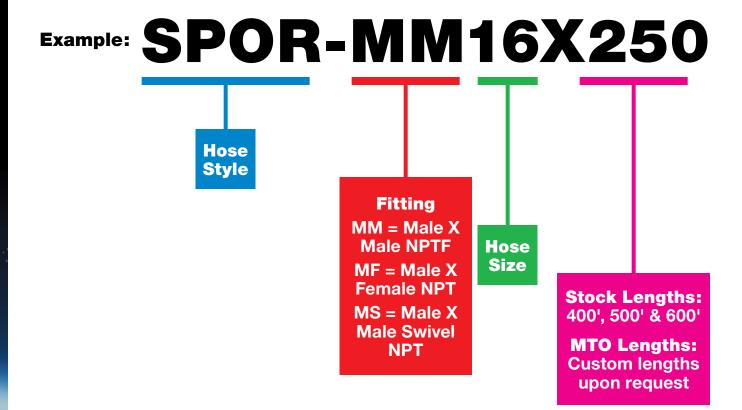

## Assembly Custom Part Numbering System:

| Please call, fax or email your inquiry to: | Phone:<br>Fax:<br>Email: | (847) 755-0360<br>(847) 885-0996<br>sales@kuriyama.com |
|--------------------------------------------|--------------------------|--------------------------------------------------------|
|--------------------------------------------|--------------------------|--------------------------------------------------------|